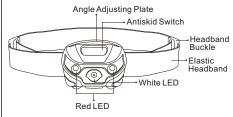

## White LED Red LED ANS/FSC High Low Flashing Brightness SOS Brightness 150LM 40LM 150LM 10LM 10LM Time of 12H 4H 48H 48H Irradiation 150M 40M 150M 10M 10M distance

**5 MODES** 

150M 10M 10M 5 ▶ Charging standard:1 USB Charging cable