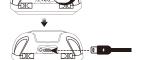

► To charge: open the " ( SCI ) " seal and insert the USB cable

➤ The"Red Light"incadates a charging state, the "Green Light"indicates completion.

Use the Guiding Video(UK,US)

Benutze das Lehrvideo(DE)

6